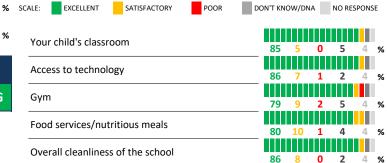

# **QUALITY OF FACILITIES**

**VERY STRONG** 99 My School's Score

How would you rate the quality of the following facilities at your school?